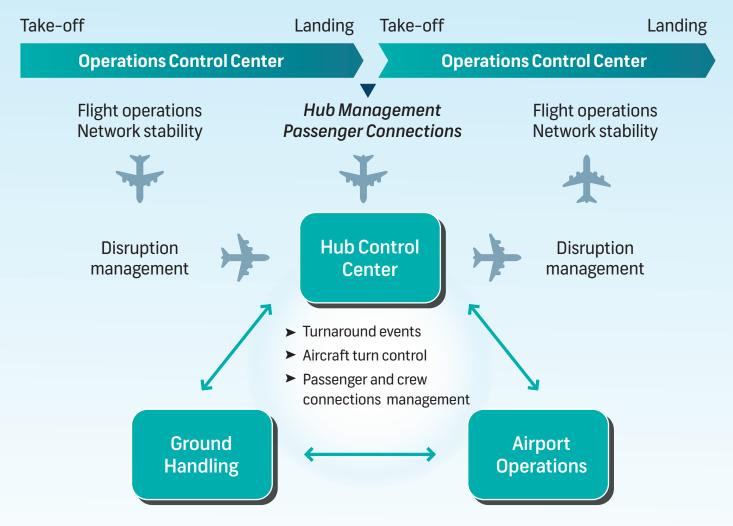

## Taking airline hub management to the next level

## Collaborative hub management



## Five game-changers for effective hub management

- **Dynamic situational awareness:** A single source of data with real-time updates across all operational aspects.
- Collaborative decision-making: A fully integrated platform that enables seamless and proactive stakeholder collaboration.
- Management by exception: Automation and configurable dashboards enable operations controllers to focus their attention where most required.
- Proactive recommendations: Proactive, cost-aware, and compliant recommendations accelerate operational recovery.
- Mobility: Intuitive applications with real-time connectivity enable staff to efficiently resolve issues, anywhere they may be.